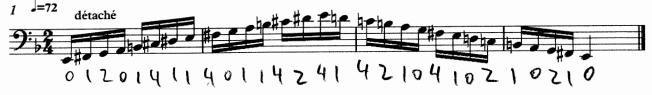

## NAfME All-Northwest Strings Audition Materials Set B String Bass

Track 2: E Melodic Minor Scale

Track 3: Excerpt - Symphony No. 39, Mvmt. 1, Wolfgang Amadeus Mozart

NAfME All-Northwest Strings Audition Materials String Bass