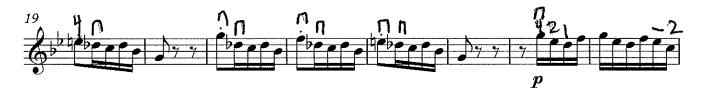

### NAfME All-Northwest String Audition Materials Violin

Track 4: Excerpt - Midsummer Night's Dream, Scherzo, Felix Mendelssohn

Track 5: Identify and play a one-minute excerpt from your solo literature.

Set B

For audition information please visit www.wmea.org. Copyright © 2015 WMEA (Washington Music Educators Association). Prepared by Don Neptun, www.boxfivecreations.com