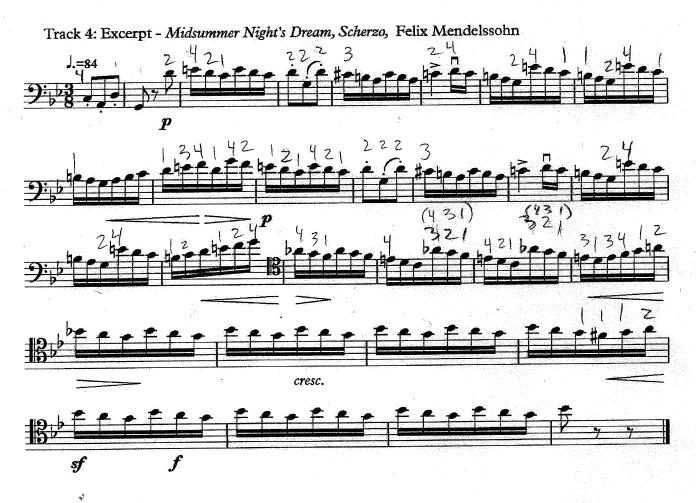

### NAfME All-Northwest String Audition Materials Violin

Track 4: Excerpt - Midsummer Night's Dream, Scherzo, Felix Mendelssohn

Track 5: Identify and play a one-minute excerpt from your solo literature.