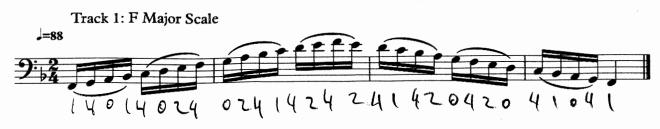

## NAfME All-Northwest Strings Audition Materials Set B String Bass

Track 2: E Melodic Minor Scale

Track 3: Excerpt - Symphony No. 39, Mvmt. 1, Wolfgang Amadeus Mozart

NAfME All-Northwest Strings Audition Materials String Bass