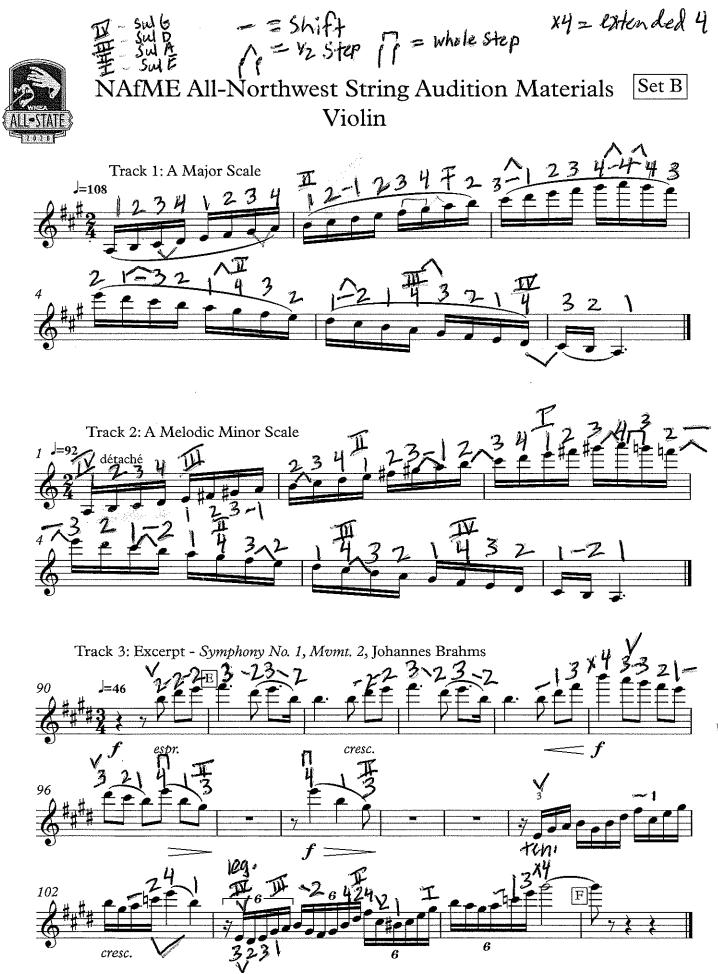

### NAfME All-Northwest String Audition Materials Violin

Track 4: Excerpt - Midsummer Night's Dream, Scherzo, Felix Mendelssohn

Track 5: Identify and play a one-minute excerpt from your solo literature.

Set B

For audition information please visit www.wmea.org. Copyright © 2015 WMEA (Washington Music Educators Association). Prepared by Don Neptun, www.boxfivecreations.com