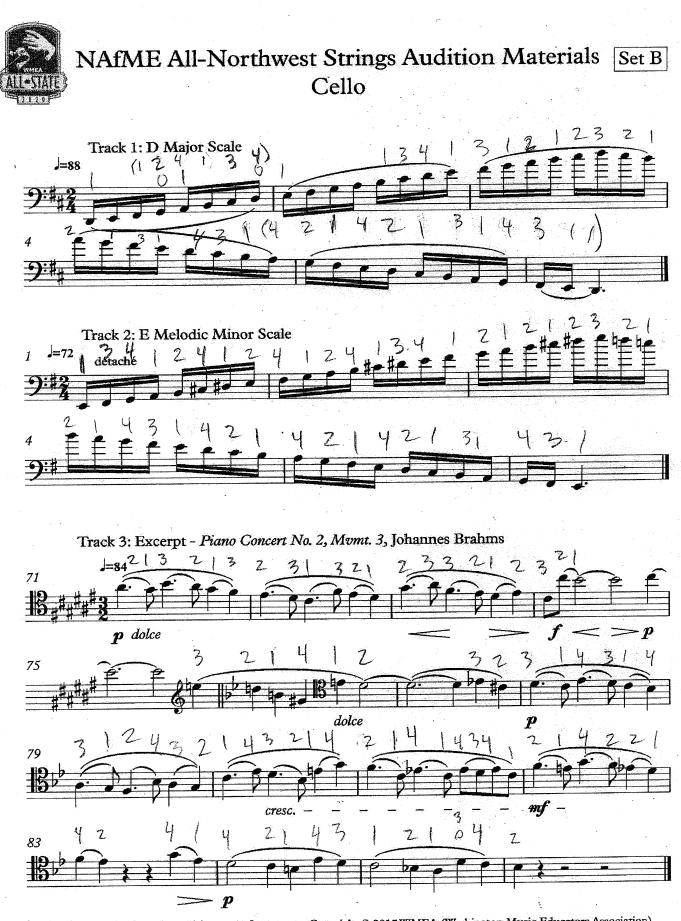

## NAfME All-Northwest Strings Audition Materials Set B Cello

Track 5: Identify and play a one-minute excerpt from your solo literature.