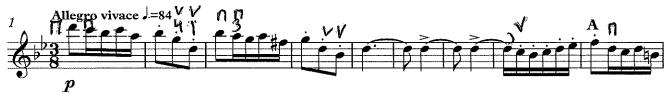

### NAfME All-Northwest String Audition Materials Violin

Track 4: Excerpt - Midsummer Night's Dream, Scherzo, Felix Mendelssohn

Track 5: Identify and play a one-minute excerpt from your solo literature.

Set B

For audition information please visit www.wmea.org. Copyright © 2015 WMEA (Washington Music Educators Association). Prepared by Don Neptun, www.boxfivecreations.com