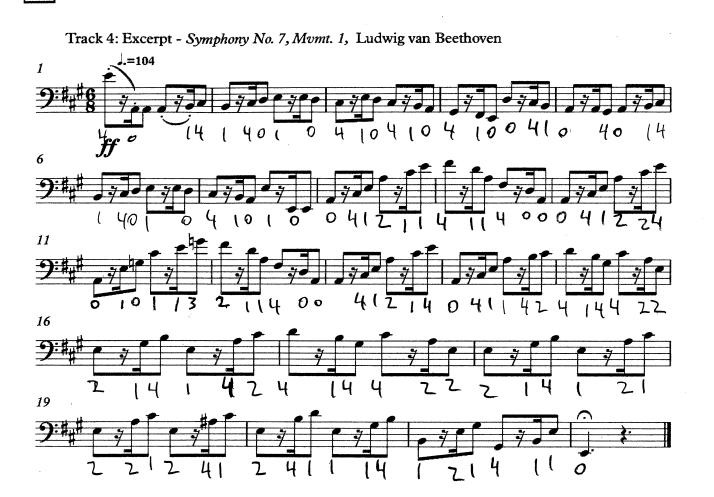

## NAfME All-Northwest Strings Audition Materials Set B String Bass

Track 2: E Melodic Minor Scale

Track 3: Excerpt - Symphony No. 39, Mvmt. 1, Wolfgang Amadeus Mozart

NAfME All-Northwest Strings Audition Materials String Bass