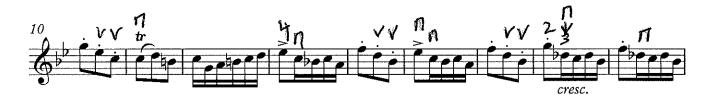

### NAfME All-Northwest String Audition Materials Violin

Track 4: Excerpt - Midsummer Night's Dream, Scherzo, Felix Mendelssohn

Track 5: Identify and play a one-minute excerpt from your solo literature.

Set B

For audition information please visit www.wmea.org. Copyright © 2015 WMEA (Washington Music Educators Association). Prepared by Don Neptun, www.boxfivecreations.com