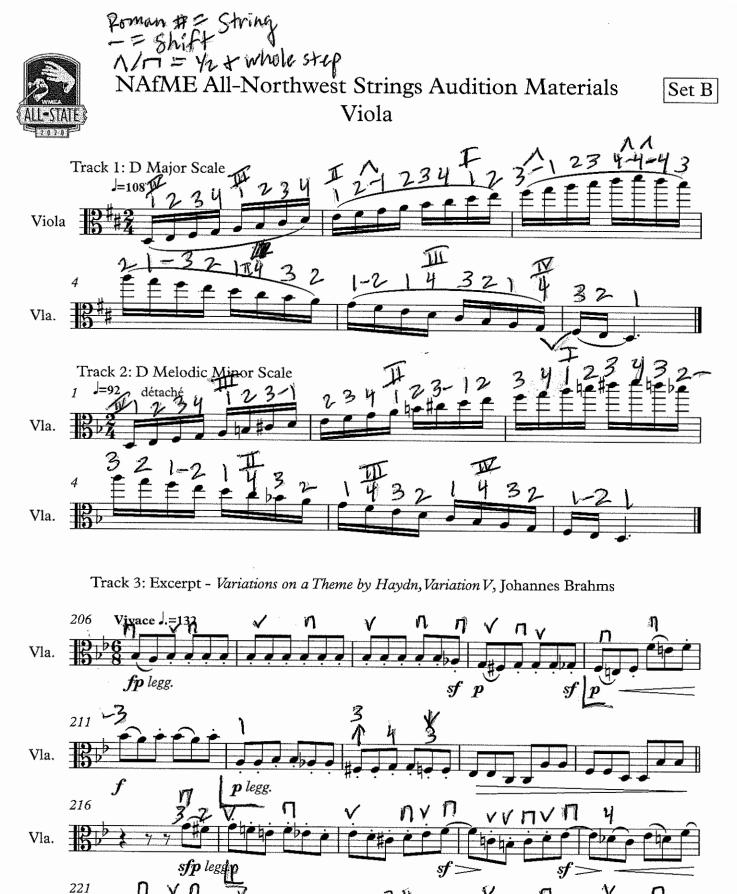

#### NAfME All-Northwest Strings Audition Materials Viola

Set B

Track 5: Identify and play a one-minute excerpt from your solo literature.

For audition information please visit www.nafmenw.org. Copyright © 2015 WMEA (Washington Music Educators Association). Prepared by Don Neptun, www.hoofington.com///