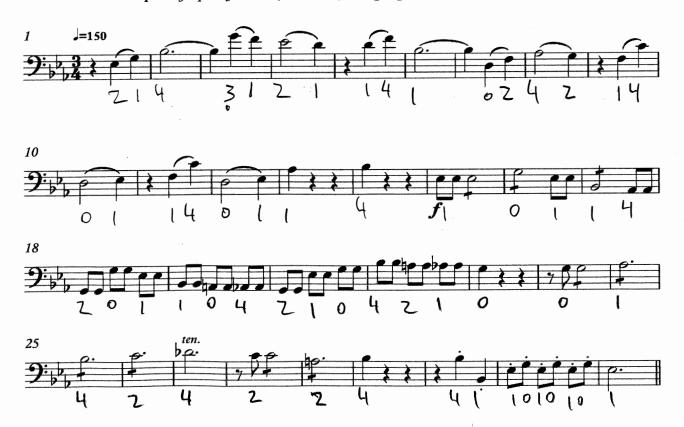

## NAfME All-Northwest Strings Audition Materials Set B Cello

Track 5: Identify and play a one-minute excerpt from your solo literature.