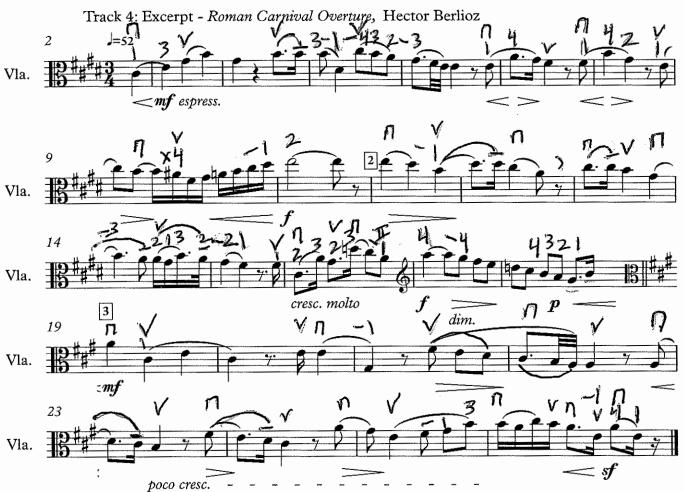

#### NAfME All-Northwest Strings Audition Materials Viola

Set B

Track 5: Identify and play a one-minute excerpt from your solo literature.

For audition information please visit www.nafmenw.org. Copyright © 2015 WMEA (Washington Music Educators Association). Prepared by Don Neptun, www.hoofington.com///